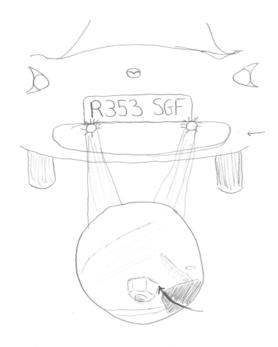

## **Fitting instructions for Woven Mesh Grilles**

The brackets face forwards and take the top of the grille as shown in the illustration.

Roughly line the grille up with the opening, and note that the lower bracket attached to the grille lines up with a plastic fitting roughly in the center of the lower of the opening. Remove and discard this fitting.