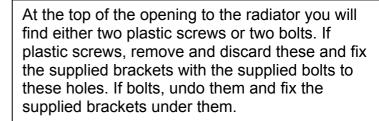

## **Fitting instructions for Woven Mesh Grilles**

The brackets face forwards and take the top of the grille as shown in the illustration.

Roughly line the grille up with the opening, and note that the lower bracket attached to the grille lines up with a plastic fitting roughly in the center of the lower of the opening. Remove and discard this fitting.

Check that the bend of the grille follows the line of the car. Now hook the top of the grille in to the top brackets and gently push the bottom of the grille in to place until the bolt on the lower fixed bracket lines up with the hole. Push a slim screwdriver through the mesh and push the lower bracket down so that the bolt goes through the hole and secure with the supplied nut from underneath.