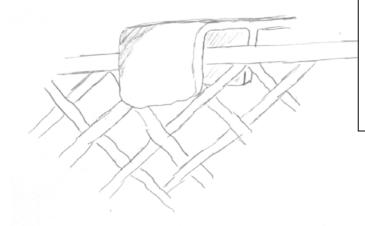

Check that the bend of the grille follows the line of the car. Now hook the top of the grille in to the top brackets and gently push the bottom of the grille in to place until the bolt on the lower fixed bracket lines up with the hole. Push a slim screwdriver through the mesh and push the lower bracket down so that the bolt goes through the hole and secure with the supplied nut from underneath.